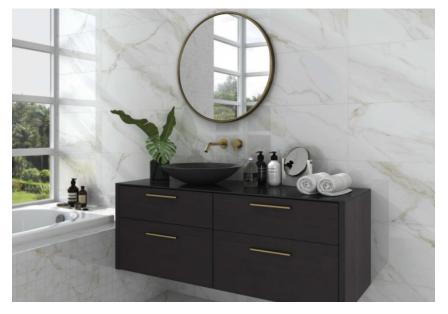

# **FUSION**

PORCELAIN | GLOSSY/MATTE

Design the perfect backdrop within any space using the Fusion series, classic porcelain designs that will withstand the test of time. Detailed, crisp and modern the Fusion collection is here to set the tone for your next project and push it to new heights.

#### IN STOCK

**CARRARA CLASSICO MATTE** CODE: FNOMA (12×24)/ FSEMP88 (24×24) V3 **Ⅲ** 

**GOLD MATTE** CODE: FNOGMA (12×24) V3 **Ⅲ**